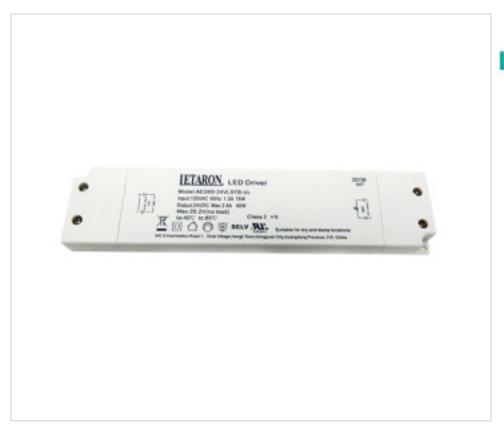

## Led Power Supply CV AED60-24VLSTB-UL 24V 60W

May 18th, 2024, 18:35

### **DESCRIPTION**

Extra-flat Led power supply for independent use with 24Vdc constant voltage output.

### **OTHER FEATURES**

Length (mm): 238 Width (mm): 55 High (mm): 16,5 Colour: White

Voltage In (Vac): 108~132 Voltage Out (Vdc): 24
Intensidad Out (A): 2.5 Frecuency (Hz): 57~63

Power (W): 0~60 Room Temperature (°C): -20~+40