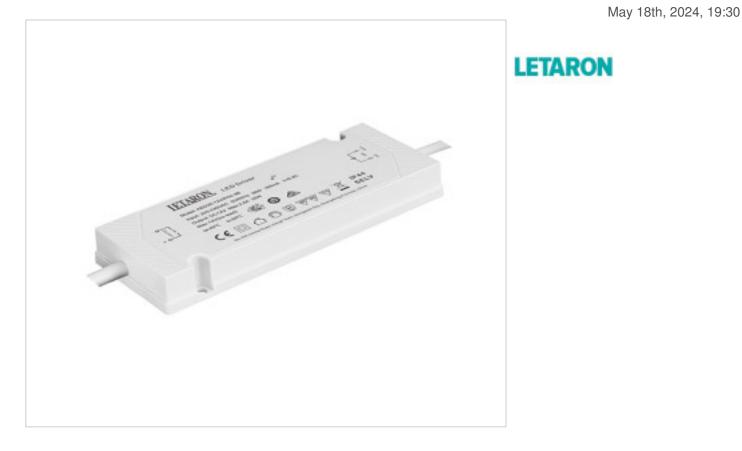

# Led power supply CV AED30-12VIP44-3B 12V 30W wired

### DESCRIPTION

Extra-flat LED power supply for independent use with constant voltage output of 12Vdc. IP44 protection. Primary and secondary wiring.

### **OTHER FEATURES**

Length (mm): 145 High (mm): 16,5 Voltage In (Vac): 220~240 Intensidad Out (A): 2.5 Power (W): 0~30 Critical Temperature (°C): 80 Ingress Protection: IP44

Width (mm): 55 Colour: White Voltage Out (Vdc): 12 Frecuency (Hz): 50~60 Room Temperature (°C): -20~+40 Life (Hours): 30000 Power factor: 0.9