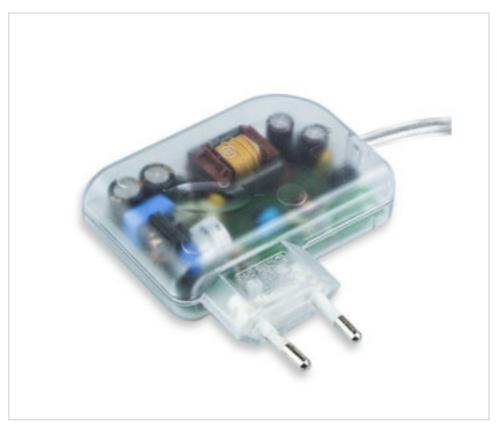

# Plug-in power supply Led DC plug EUR 700mA 12W Transparent

May 18th, 2024, 18:49

# Plug-in power supply Led DC plug EUR 700mA 12W Transparent

## **NOTES**

Constant current. Pluggable with 150 cm flat hose 2x0.75 transparent

### **OTHER FEATURES**

Length (mm): 77 Width (mm): 66

High (mm): 24 Colour: Transparent

Voltage In (Vac): 220~240 Voltage Out (Vdc): 2~16

Intensidad Out (A): 0.7 Frecuency (Hz): 50~60

Power (W): 12 Room Temperature (°C): -20~+40