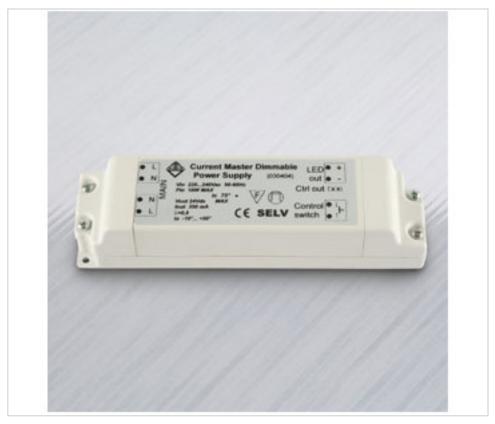

### **DESCRIPTION**

Adjustable power supply for LED modules with constant current 350mA. Power factor according to EN61000-3-2 0.6. Regulation on the secondary with external pushbutton. Degree of protection IP20. Class II Thermal protection against short circuit, overheating with automatic reset. It has 2 inputs phase and 2 neutral in the primary to connect several elements and an output (Ctrl out) in the secondary to connect to (Ctrl in) of different ALED DIM SLAVE to voltage or constant current

## **OTHER FEATURES**

Length (mm): 151 Width (mm): 41
High (mm): 30 Colour: White

Voltage In (Vac): 220~240 Voltage Out (Vdc): 2~24 Intensidad Out (A): 0.35 Frecuency (Hz): 50~60

Power (W): 12 Room Temperature (°C): +50

Critical Temperature (°C): 80 Dimmable: Push