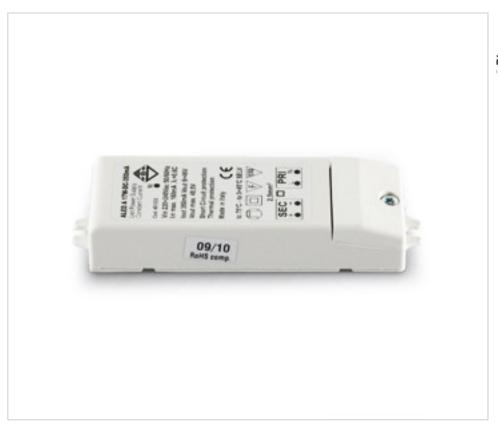

# Led Power Supply CC 700mA 17W

### **OTHER FEATURES**

Length (mm): 125 Width (mm): 38

High (mm): 22 Colour: White

Voltage In (Vac): 220~240 Voltage Out (Vdc): 3~24 Intensidad Out (A): 0.7 Frecuency (Hz): 50~60

Power (W): 17 Room Temperature (°C): -20~+50