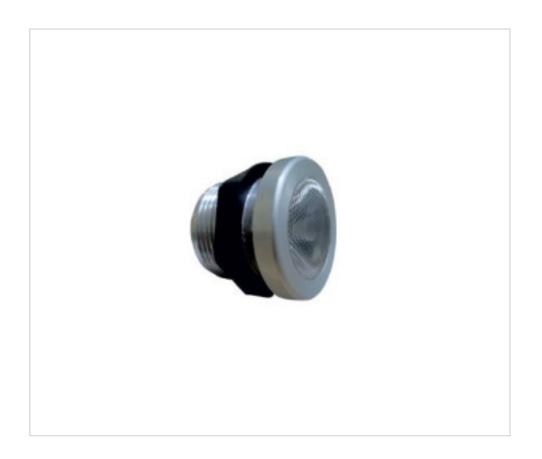

# Led module KC02 350mA 1W 5000K 30º lens 15cm red-black cable

May 18th, 2024, 22:09

## Led module KC02 350mA 1W 5000K 30º lens 15cm red-black cable

## **NOTES**

Anodized aluminum body and plastic nut. IP44 and any length of cable can be made on request. Mounting in a 30mm diameter hole with its thread.

## **OTHER FEATURES**

High (mm): 26,3 Diameter (mm): 33,5

Voltage In (Vdc): 3 Intensidad In (A): 0.35

Power (W): 1.25 Room Temperature (°C): -20~+40

Colour Temperature (°K): 5000 Lumen: 150

Angle (º): 30 Energy efficiency: A++
CRI (≥): 80 Ingress Protection: IP20