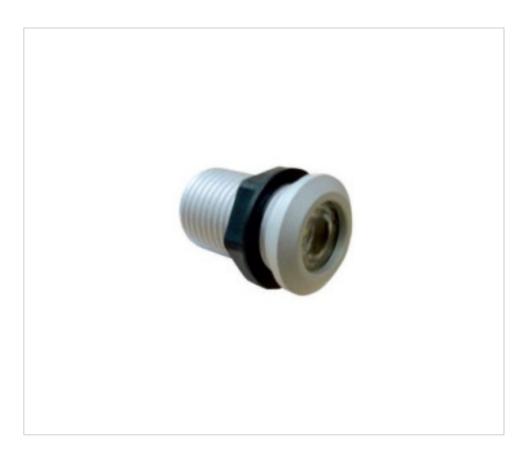

# Led module KC01 350mA 1,25W 3000K lens 45º 15cm red-black cable

May 19th, 2024, 00:30

# LC0A01063M

Led module KC01 350mA 1,25W 3000K lens 45º 15cm red-black cable

## **OTHER FEATURES**

High (mm): 26Diameter (mm): 20Voltage In (Vdc): 3Intensidad In (A): 0.35Power (W): 1.25Room Temperature (°C): -20~+40Colour Temperature (°K): 3000Lumen: 123Angle (°): 45Energy efficiency: A++CRI (≥): 80Ingress Protection: IP20