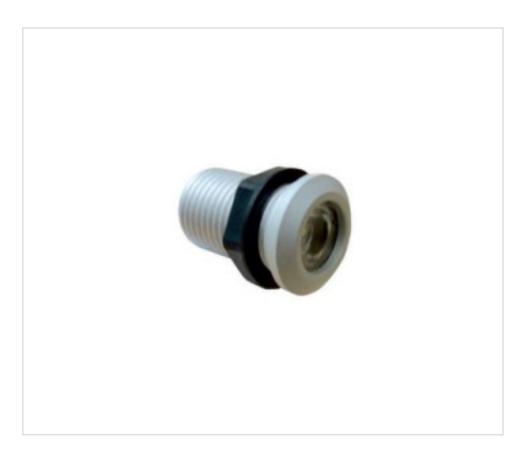

# Led module KC01 350mA 1,25W 3000K lens 25º 15cm red-black cable

May 18th, 2024, 21:22

### LC0A01063N

Led module KC01 350mA 1,25W 3000K lens 25º 15cm red-black cable

#### NOTES

Anodized aluminum body and plastic nut. IP44 and any length of cable can be made on request. Mounting in a 17mm diameter hole with its thread.

#### **OTHER FEATURES**

High (mm): 26Diameter (mm): 20Voltage In (Vdc): 3Intensidad In (A): 0.35Power (W): 1.25Room Temperature (°C): -20~+40Colour Temperature (°K): 3000Lumen: 123Angle (°): 25Energy efficiency: A++CRI (≥): 80Ingress Protection: IP20