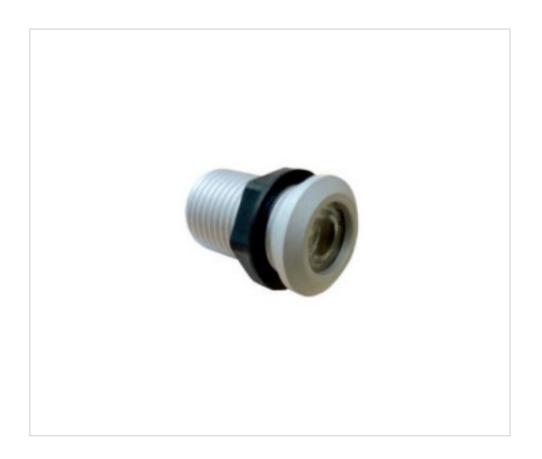

#### LC0A01062M

Led module KC01 350mA 1,25W 2700K lens 45º 15cm red-black cable

#### **NOTES**

Anodized aluminum body and plastic nut. IP44 and any length of cable can be made on request. Mounting in a 17mm diameter hole with its thread.

#### **OTHER FEATURES**

High (mm): 26 Diameter (mm): 20

Voltage In (Vdc): 3 Intensidad In (A): 0.35

Power (W): 1.25 Room Temperature (°C): -20~+40

Colour Temperature (°K): 2700 Lumen: 119

Angle (º): 45 Energy efficiency: A++
CRI (≥): 80 Ingress Protection: IP20