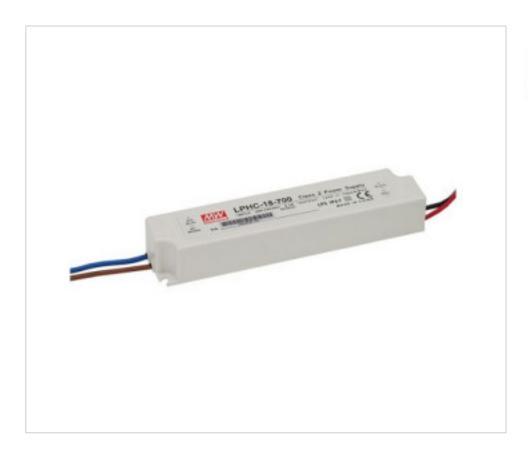

# Led feeder MW CC LPHC-18-350mA

May 19th, 2024, 00:42

# Led feeder MW CC LPHC-18-350mA

### **NOTES**

Designed to work with LEDs directly, but not with Led Strips. IP67 plastic case

## **OTHER FEATURES**

Length (mm): 140 Width (mm): 30 High (mm): 22 Colour: White

Voltage In (Vac): 220~240 Voltage Out (Vdc): 6~48

Frecuency (Hz): 47~63 Power (W): 16.8

Dimmable: NO