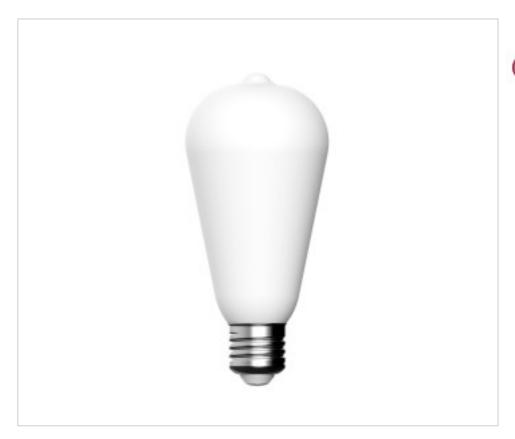

# Led Edison Bulb ST64 Porcelain Effect E27 7W 640Lm 2700K Dimmable

May 18th, 2024, 23:13

#### **DESCRIPTION**

Porcelain Effect LED Bulb CRI 95 ST64 7W 640Lm E27 2700K Dimmable with end-of-phase cut dimmer (IGBT). For the choice of dimmer: in addition to the maximum power of the dimmer, the minimum power must also be considered, since when the power of the bulb is lower than the minimum nominal power of the dimmer, the bulb may flicker and/or be damaged.