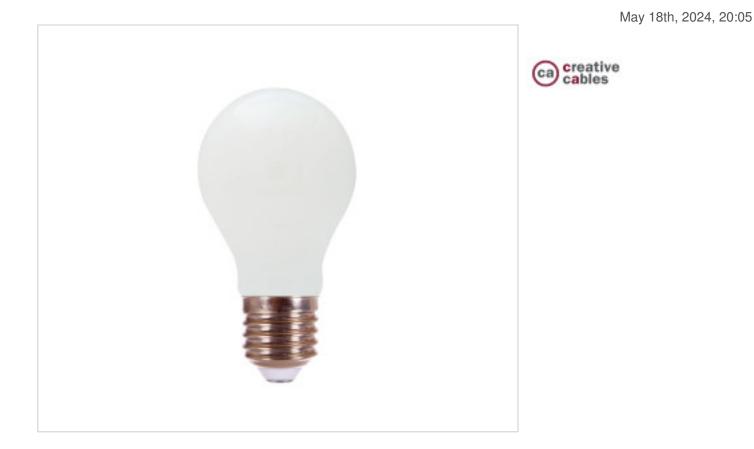

# LED Drop Milky A70 12W E27 2700K bulb

## LED Drop Milky A70 12W E27 2700K bulb

#### weight. 256 Grams

**OTHER FEATURES** 

| High (mm): 126                | Diameter (mm): 70   |
|-------------------------------|---------------------|
| Voltage In (Vac): 220~240     | Power (W): 12       |
| Colour Temperature (ºK): 2700 | Lumen: 1800         |
| Angle ( <sup>2</sup> ): 360   | Socket: E27         |
| Energy efficiency: E          | Kwh/1000h: 12       |
| CRI (≥): 80                   | Life (Hours): 15000 |
| Dimmable: NO                  |                     |