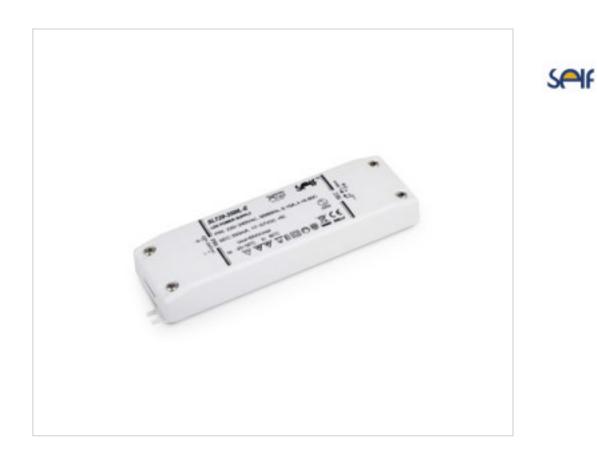

# LED driver CC SLT20-700IL-E 700mA 20W

## G503710B

LED driver CC SLT20-700IL-E 700mA 20W

### **OTHER FEATURES**

Length (mm): 162 High (mm): 20 Voltage In (Vac): 220~240 Intensidad Out (A): 0.7 Power (W): 6.3~20 Critical Temperature (°C): 80 Dimmable: NO Width (mm): 45 Colour: White Voltage Out (Vdc): 9~30 Frecuency (Hz): 50~60 Room Temperature (°C): -20~+50 Ingress Protection: IP20 Power factor: 0.8