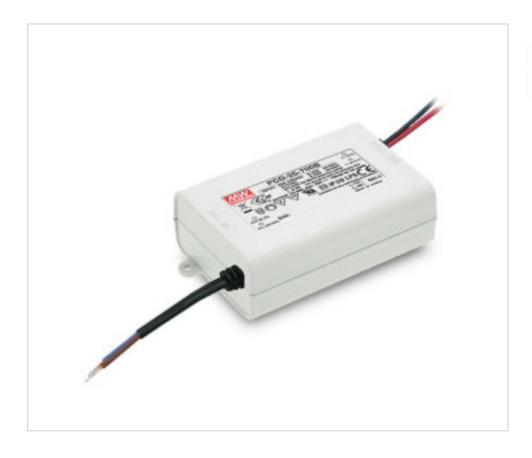

# LED Driver CC MW PCD 700mA 25W

May 18th, 2024, 16:51

## LED Driver CC MW PCD 700mA 25W

#### **TECHNICAL SPECIFICATIONS**

SYMBOLS CERTIFICADOS

Weight: 171 Grams Packging: Box 1 Unit

## **NOTES**

Constant current. Class II. EMC EN61000-3-2 Class C. In 7.5 cm2x NISPT-1 Out: 15cm 2xAWG18

#### **OTHER FEATURES**

Length (mm): 84 Width (mm): 57 High (mm): 29,5 Colour: White

Voltage In (Vac): 180~295

Intensidad Out (A): 0.7

Power (W): 25

Room Temperature (°C): -30~+60

Voltage Out (Vdc): 24~36

Frecuency (Hz): 47~63