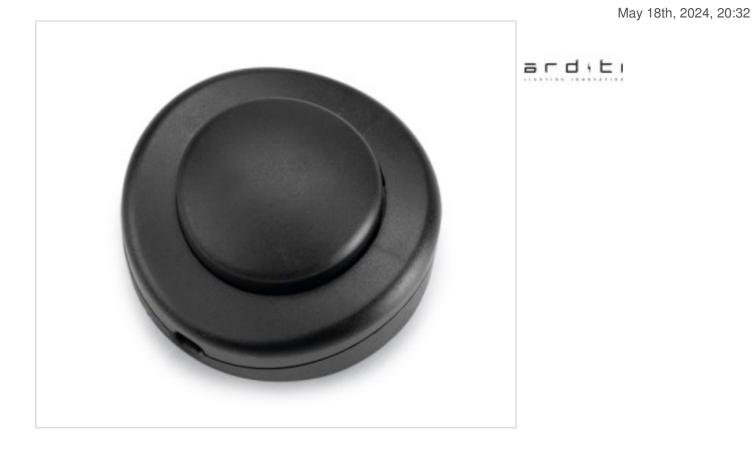

# Led Dimmer 12-24V / 700mA black

### DESCRIPTION

Floor dimmer to regulate led modules at constant current 700mA. It is powered at constant voltage 12 V DC with maximum power 8.4 W or 24 VDC with maximum power 17W

## G505732 - 033824

Led Dimmer 12-24V / 700mA black

## NOTES

LED foot dimmer with push button for LED modules with 700mA current. It is supplied with a voltage of 12 V and a maximum of 8.4 W or 24 V and a maximum of 17 W