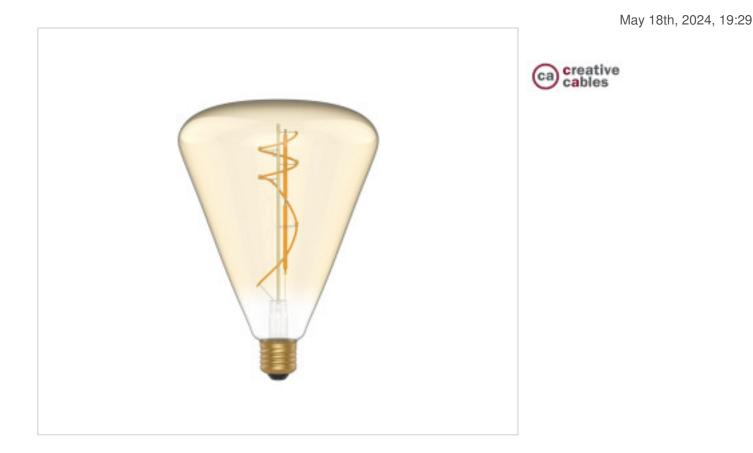

# Led Cone 140 Golden Bulb E27 8.5W 806Lm 2200K Dimmable

### DESCRIPTION

Golden Cone 140 LED Bulb 8.5W 806Lm E27 2200K Dimmable with end-of-phase cut-off dimmer (IGBT). For the choice of dimmer: in addition to the maximum power of the dimmer, the minimum power must also be considered, since when the power of the bulb is lower than the minimum nominal power of the dimmer, the bulb may flicker and/or be damaged.

### CBBB-H06

Led Cone 140 Golden Bulb E27 8.5W 806Lm 2200K Dimmable

# **OTHER FEATURES**

High (mm): 200 Voltage In (Vac): 220~240 Colour Temperature (⁰K): 2200 Angle (⁰): 330 Energy efficiency: F CRI (≥): 80 Dimmable: Corte fin de fase (IGBT) Diameter (mm): 140 Power (W): 8,5 Lumen: 806 Socket: E27 Kwh/1000h: 9 Life (Hours): 15000