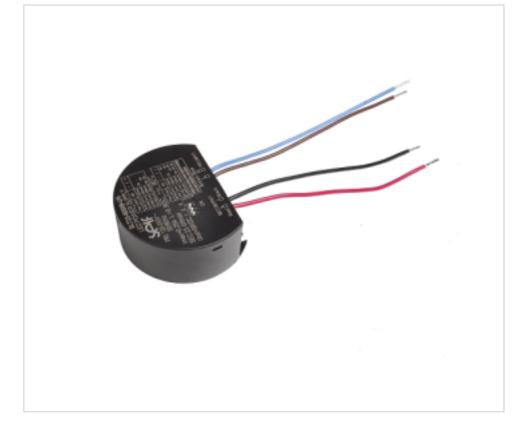

# Led CC power supply SLT23-600IB-UN multicurrent up to 600mA 23W

May 18th, 2024, 20:34

### DESCRIPTION

Led power supply to incorporate with constant multicurrent output selectable by DIP switch from 200mA to 600mA with steps of 50mA. Output voltage range 6-42V (39V to 600mA) High efficiency 85%

### **OTHER FEATURES**

High (mm): 27 Colour: Black Voltage Out (Vdc): 6~42 Power (W): 4~23.4 Critical Temperature (°C): 90 Dimmable: NO Diameter (mm): 64 Voltage In (Vac): 120~240 Frecuency (Hz): 50~60 Room Temperature (°C): -20~+60 Ingress Protection: IP20 Power factor: 0.7-0.95