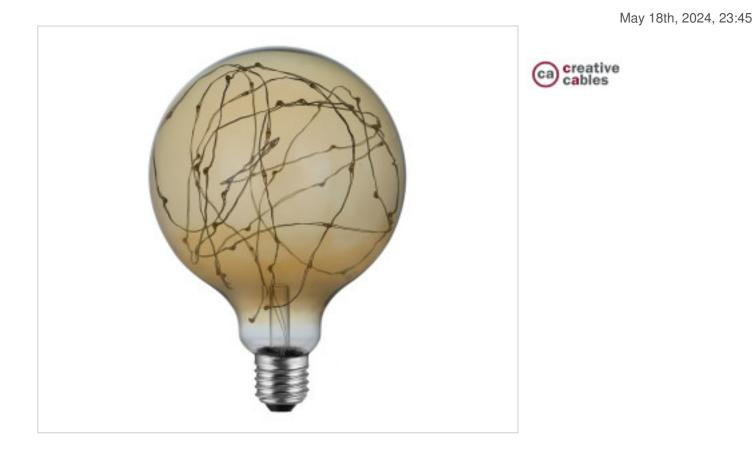

# Led Bulb Globe G125 E27 3W 2200K 40Lm Thousand lights Gold

#### CBDL700683

Led Bulb Globe G125 E27 3W 2200K 40Lm Thousand lights Gold