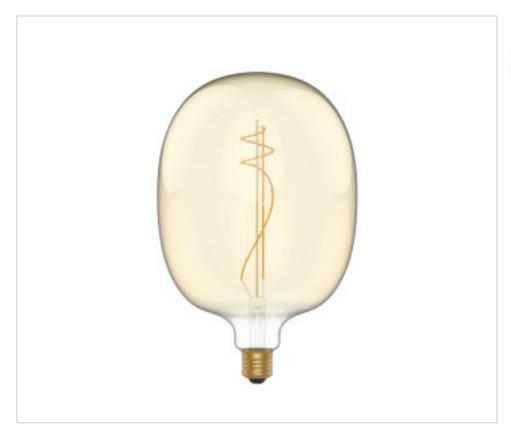

# Led Bulb Elipse 170 Golden E27 8.5W 806Lm 2200K Dimmable

May 18th, 2024, 20:10

#### **DESCRIPTION**

Ellipse 170 Golden LED Bulb 8.5W 806Lm E27 2200K Dimmable with end-of-phase cut-off dimmer (IGBT). For the choice of dimmer: in addition to the maximum power of the dimmer, the minimum power must also be considered, since when the power of the bulb is lower than the minimum nominal power of the dimmer, the bulb may flicker and/or be damaged.