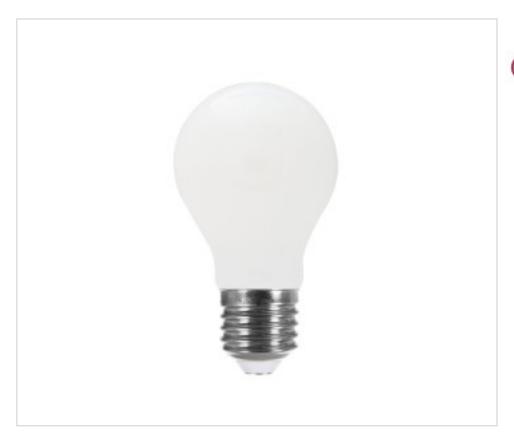

# Led Bulb Drop A60 E27 8W 4000K 1055Lm White

May 18th, 2024, 16:50

# Led Bulb Drop A60 E27 8W 4000K 1055Lm White

## **OTHER FEATURES**

High (mm): 104 Diameter (mm): 60

Voltage In (Vac): 220~240 Power (W): 8 Colour Temperature (°K): 4000 Lumen: 1055

Angle (°): 360 Socket: E27
Energy efficiency: E Kwh/1000h: 8

CRI (≥): 80 Life (Hours): 15000 Dimmable: NO