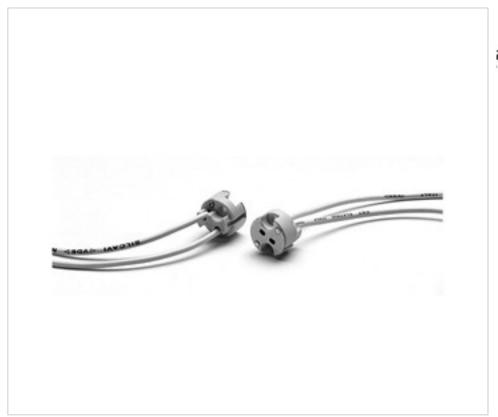

# Lampholder low voltage 5300/SLFP75/350/PEP21/M

May 18th, 2024, 18:46

## Lampholder low voltage 5300/SLFP75/350/PEP21/M