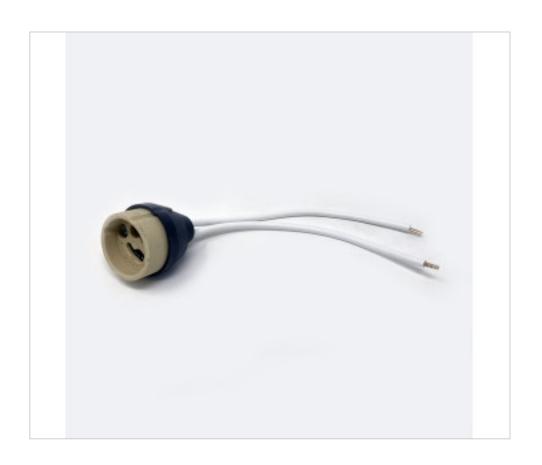

# Lampholder GZ10 16cm Silicone double insulation and cord grip

May 19th, 2024, 03:13

## **DESCRIPTION**

Soapstone lampholder for mains voltage with GZ10 socket, wired with 16cm silicone double insulation cable with 0.75mm2 section. T180 $^{\circ}$ C. Provided with cap with pre-cable for applications in class II

## Lampholder GZ10 16cm Silicone double insulation and cord grip

### **NOTES**

Cap with cable clamp for Class II. With 16cm Silicone double insulation 0,75mm2 cable