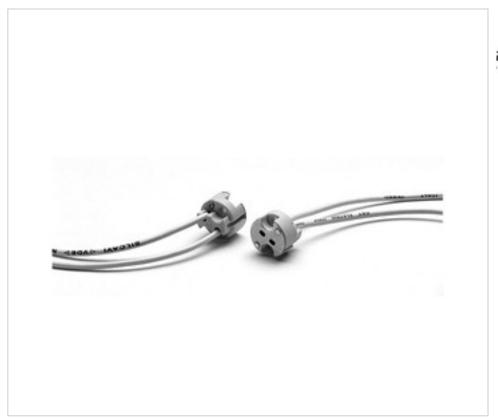

# Lampholder 5300/D5.3/FEP AWG20/20 cm+ terminal

May 18th, 2024, 18:53

## Lampholder 5300/D5.3/FEP AWG20/20 cm+ terminal

#### **TECHNICAL SPECIFICATIONS**

Weight: 8 Grams Packging: Box 500 Units

**NOTES** 

Assembled with 25cm AWG20 Teflon cable.

**OTHER FEATURES** 

Voltage In (Vdc/ac): 24 Intensidad In (A): 4