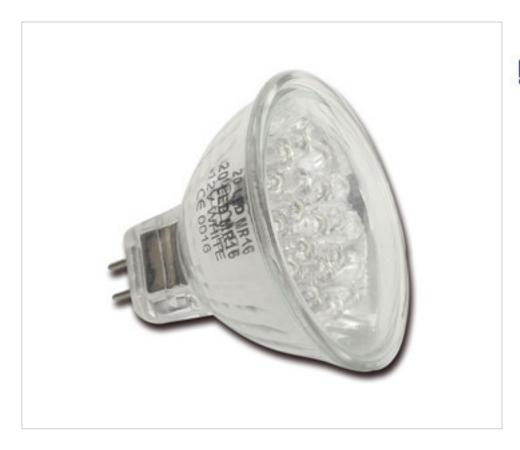

# Lamp dichroic 20 Leds MR16 12V GU5.3 yellow

May 18th, 2024, 18:55

#### **DESCRIPTION**

Functionning with conventional transformer 12VAC (can substitute itself directly for the dichroic halogen lamp 12V) or with power supply LED 12VDC. This lamp is used for the decoration, it is not ideal to light a zone

#### **OTHER FEATURES**

Diameter (mm): 50 Colour: Yellow

Voltage In (Vdc/ac): 12 Frecuency (Hz): 50

Power (W): 1~2 Candelas: 11

Socket: GU5.3 Energy efficiency: A

Kwh/1000h: 2 Life (Hours): 20000

Dimmable: NO