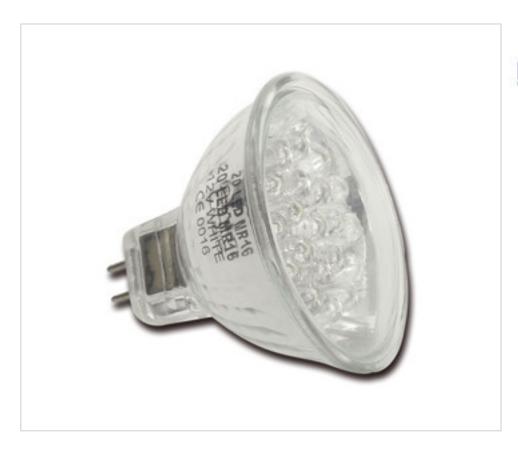

# Lamp dichroic 20 Leds MR16 12V GU5.3 red

May 18th, 2024, 19:35

#### **DESCRIPTION**

Functionning with conventional transformer 12VAC (can substitute itself directly for the dichroic halogen lamp 12V) or with power supply LED 12VDC. This lamp is used for the decoration, it is not ideal to light a zone

#### **OTHER FEATURES**

Diameter (mm): 50 Colour: Red

Voltage In (Vdc/ac): 12 Frecuency (Hz): 50

Power (W): 1~2 Candelas: 14

Socket: GU5.3 Energy efficiency: A

Kwh/1000h: 2 Life (Hours): 20000

Dimmable: NO