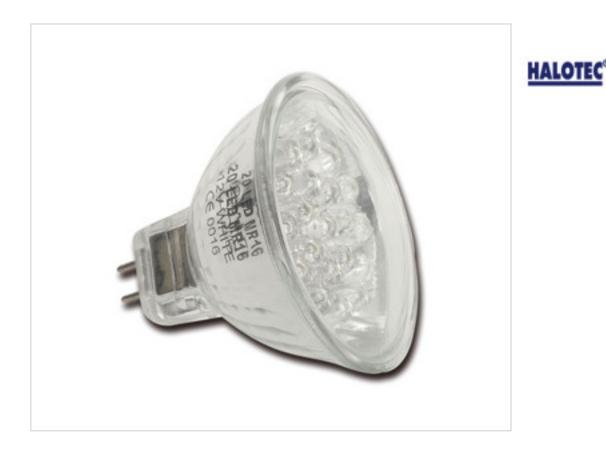

# Lamp dichroic 20 Leds MR16 12V GU5.3 green

# DESCRIPTION

Functionning with conventional transformer 12VAC (can substitute itself directly for the dichroic halogen lamp 12V) or with power supply LED 12VDC. This lamp is used for the decoration, it is not ideal to light a zone

# **OTHER FEATURES**

Diameter (mm): 50 Voltage In (Vdc/ac): 12 Power (W): 1~2 Socket: GU5.3 Kwh/1000h: 2 Dimmable: NO Colour: Green Frecuency (Hz): 50 Candelas: 47 Energy efficiency: A Life (Hours): 20000