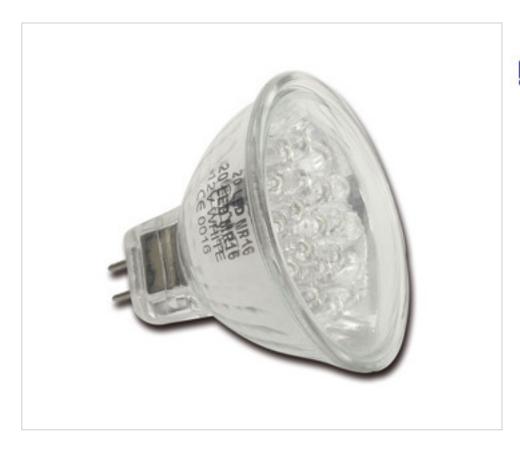

# Lamp dichroic 20 Leds MR16 12V GU5.3 blue

May 18th, 2024, 16:00

# Lamp dichroic 20 Leds MR16 12V GU5.3 blue

#### **OTHER FEATURES**

Dimmable: NO

Diameter (mm): 50 Colour: Blue

Voltage In (Vdc/ac): 12 Frecuency (Hz): 50

Power (W): 1~2 Candelas: 13

Socket: GU5.3 Energy efficiency: A

Kwh/1000h: 2 Life (Hours): 2000