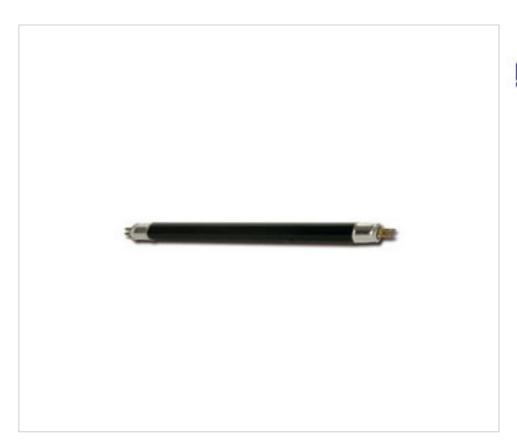

# Lamp BLB black light T-5 220V 4W

May 18th, 2024, 16:29

### **DESCRIPTION**

Fluorescent tube BLBT5. Tubes black light emit a radiation ultraviolet rays very high in zone of 350-450nm, invisible and harmless zone for the people, the animals or the objects. The visible radiation is absorbed by the black glass

## **TECHNICAL SPECIFICATIONS**

**CERTIFICADOS SYMBOLS** 

Weight: 20 Grams Packging: Box 1 Unit

**NOTES** 

Black Light fluorescent tube

**OTHER FEATURES** 

Length (mm): 148 Diameter (mm): 16 Voltage In (Vac): 220 Frecuency (Hz): 50

Power (W): 4 Socket: G5

Kwh/1000h: 4