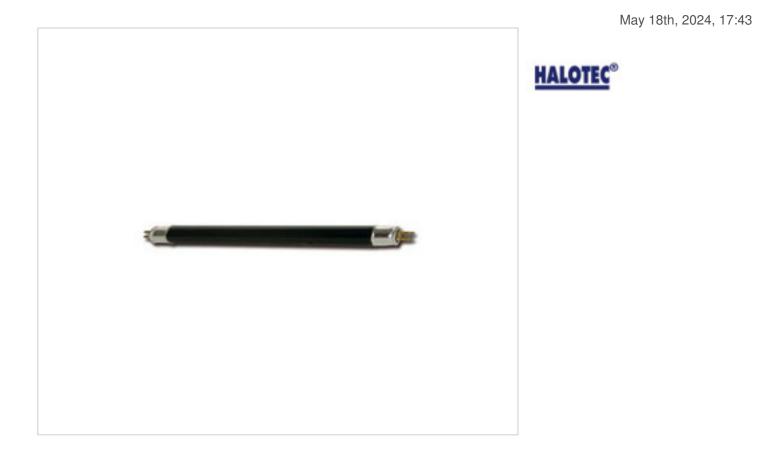

# Lamp BLB black light T-5 220V 13W

# DESCRIPTION

Fluorescent tube BLBT5. Tubes black light emit a radiation ultraviolet rays very high in zone of 350-450nm, invisible and harmless zone for the people, the animals or the objects. The visible radiation is absorbed by the black glass

### **OTHER FEATURES**

Length (mm): 531 Voltage In (Vac): 220 Power (W): 13 Kwh/1000h: 13 Diameter (mm): 16 Frecuency (Hz): 50 Socket: G5