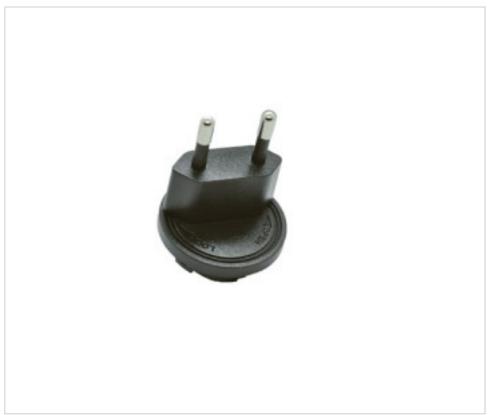

# KR plug for dummy plug-in led feeder CC-CV 18W black

May 18th, 2024, 17:48

#### **NOTES**

KR-Korea plug adaptable to the G503118 feeder