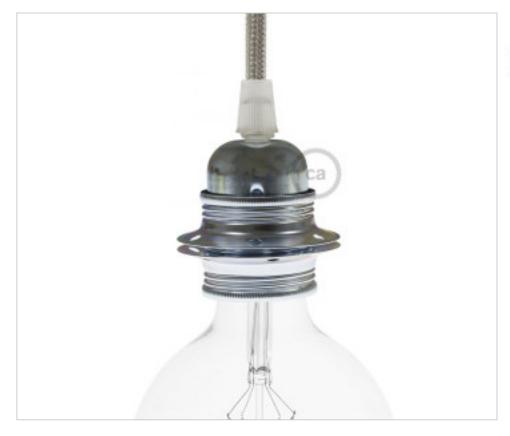

# KIT Lampholder metal E27 2 shade Ring Plata cable clamp Plastic

May 19th, 2024, 01:21

# KIT Lampholder metal E27 2 shade Ring Plata cable clamp Plastic

### **NOTES**

E14 metal lamp holder threaded sleeve and 2 washers. T230 ° C. Fixing M10x1. Screw connection for rigid or flexible cables 0.5-2.5mm2