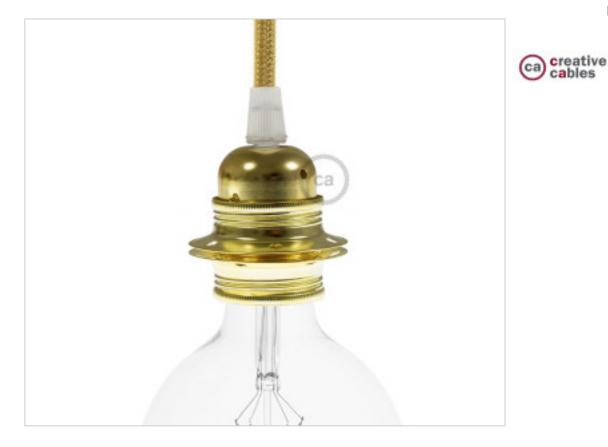

ELECTRICAL EQUIPMENT > Lampholder in KIT > E27 Metal Lampholder E27 threaded metal lampholder with double shade ring

# KIT Lampholder metal E27 2 shade Ring Brass cable clamp Plastic

May 19th, 2024, 00:24

### CDPL27MOTTF

KIT Lampholder metal E27 2 shade Ring Brass cable clamp Plastic

#### NOTES

E14 metal lamp holder threaded sleeve and 2 washers. T230 ° C. Fixing M10x1. Screw connection for rigid or flexible cables 0.5-2.5mm2

#### **OTHER FEATURES**

High (mm): 55 Voltage In (Vac): 250 Socket: E27 Diameter (mm): 40 Intensidad In (A): 4