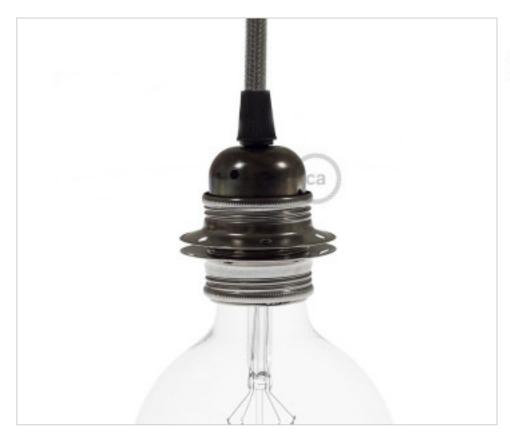

ELECTRICAL EQUIPMENT > Lampholder in KIT > E27 Metal Lampholder E27 threaded metal lampholder with double shade ring

# KIT Lampholder metal E27 2 shade Ring Black cable clamp Plastic

May 18th, 2024, 23:15

### **NOTES**

E14 metal lamp holder threaded sleeve and 2 washers. T230 ° C. Fixing M10x1. Screw connection for rigid or flexible cables 0.5-2.5mm2

### **OTHER FEATURES**

High (mm): 55 Diameter (mm): 40 Voltage In (Vac): 250 Intensidad In (A): 4

Socket: E27