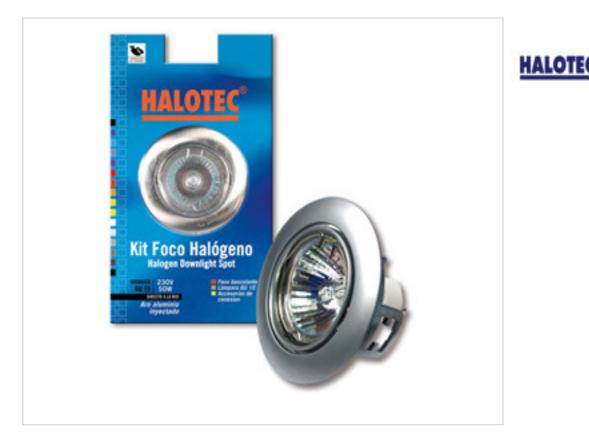

# Kit Halogen Spotlight GZ-10 adjustable chrome satin

May 18th, 2024, 17:48

#### DESCRIPTION

Halogen spotlight base GZ10 50W 230V realized in aluminium injected. Tipping over model.

#### SK09151

Kit Halogen Spotlight GZ-10 adjustable chrome satin