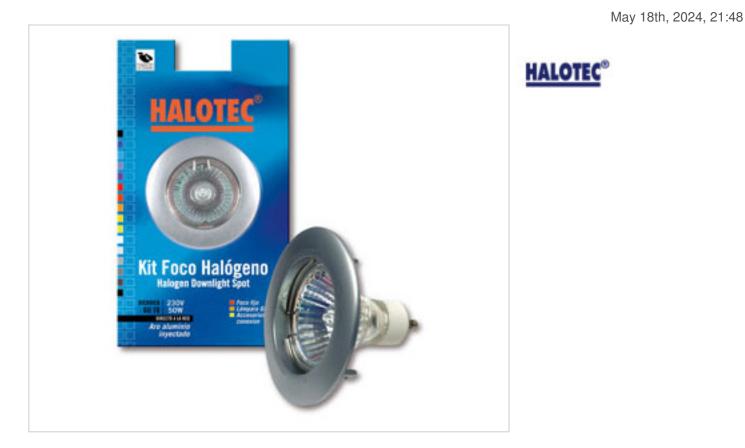

# Kit Halogen Spotlight 12V fixed chrome satin

## DESCRIPTION

Halogen spotlight base GU5.3 50W 12V realized in aluminium injected. Fixed model. Fitted with an electronic transformer of safety approved VDE

#### NOTES

Includes installation instructions, electronic transformer and all accessories for installation

## **OTHER FEATURES**

Voltage In (Vdc/ac): 12 Socket: GU5.3 Kwh/1000h: 53 Power (W): 50 Energy efficiency: D