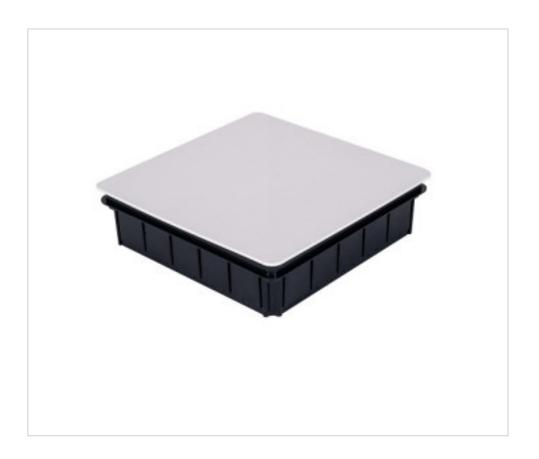

# Junction box 250x250x65mm with plastic claws and cover

May 18th, 2024, 16:55

#### SK08942A

Junction box 250x250x65mm with plastic claws and cover

# **NOTES**

Enclosures for electrical accessories, whose voltage does not exceed 1000Vac or 1500Vdc, intended for indoor use in fixed domestic installations or similar, with cover and screws. Free of halogens

### **OTHER FEATURES**

Length (mm): 250

High (mm): 65

Width (mm): 250