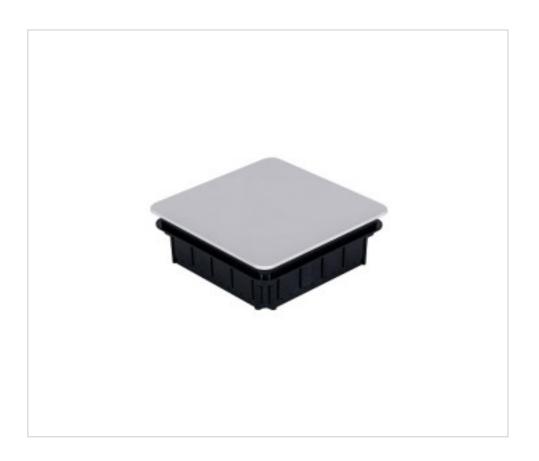

HALOTEC HARDWARE > Halotec Installation Material > Recessed conduit boxes JUNCTION BOX WITH PLASTIC CLAWS

# SK08941A

# Junction box 150x150x50mm with plastic claws and cover

May 18th, 2024, 16:46

#### SK08941A

Junction box 150x150x50mm with plastic claws and cover