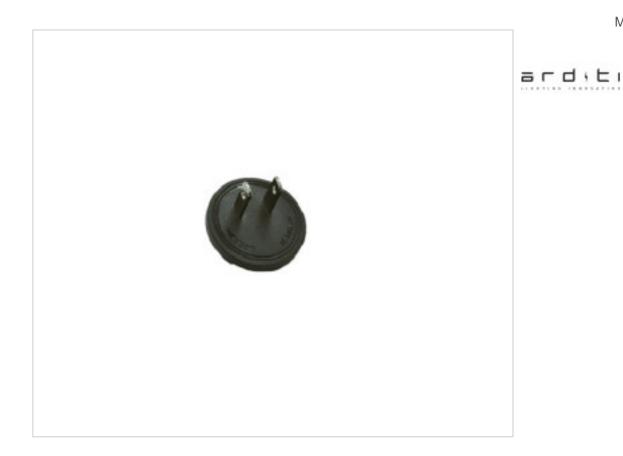

# JP plug for dimmable plug-in LED power supply CC-CV 18W black

May 18th, 2024, 17:48

#### **NOTES**

JP-Japan plug adaptable to the G503118 feeder

#### **OTHER FEATURES**

Colour: Black Critical Temperature (°C): 75