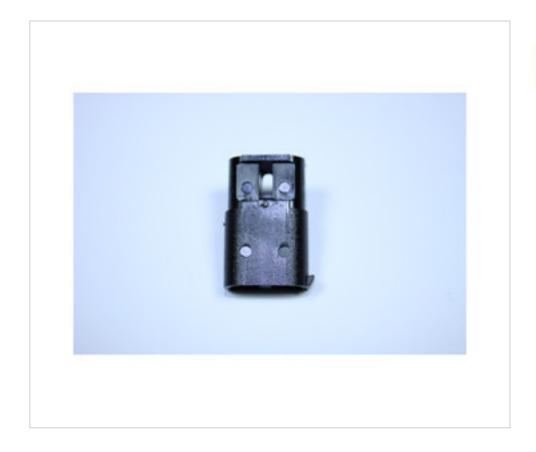

# Installation Couplers ENSTO connector 2 poles female AL19.2/N

May 18th, 2024, 22:37

#### **DESCRIPTION**

Connector electric black AL19 with 2 ways for low voltage, female type. Connection with screws and security tab. 48V/16A/4mm2

## **NOTES**

2 poles female connector, security tab

## **OTHER FEATURES**

Length (mm): 27 High (mm): 16 Colour: Black Intensidad In (A): 16 Connection: Screw Width (mm): 23 Section (mm2): 4 Voltage In (Vdc): 48 Temperature (°C): 70