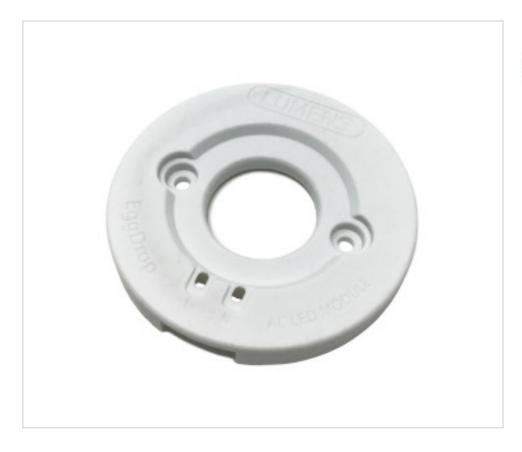

# Holder D60 for EDC/57C white

May 19th, 2024, 04:14

### **DESCRIPTION**

Portaled Zhaga compliant for direct EggDrop modules with a 57 mm diameter network.

#### **NOTES**

Zhaga standard. 5.5mm diameter mounting holes separated by 35mm between centers.

### **OTHER FEATURES**

High (mm): 6,6 Diameter (mm): 60

Colour: White