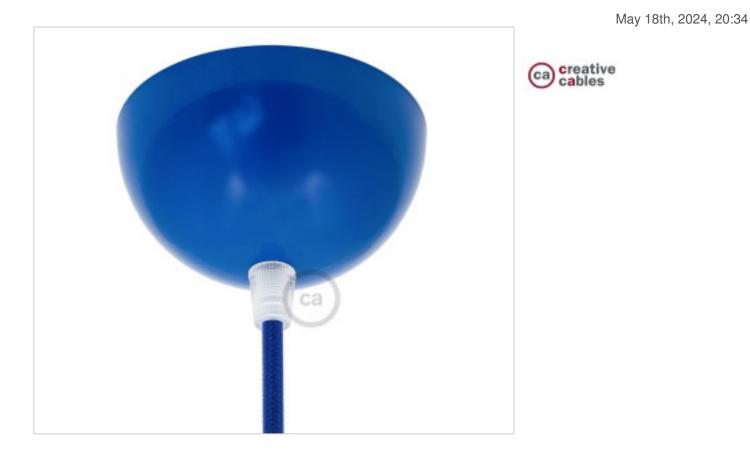

# Half-sphere one hole ceiling rose kit Blue cable clamp

## CD25908

Half-sphere one hole ceiling rose kit Blue cable clamp

### NOTES

Kit including plastic cable gland and fixing elements

### **OTHER FEATURES**

Diameter (mm): 100