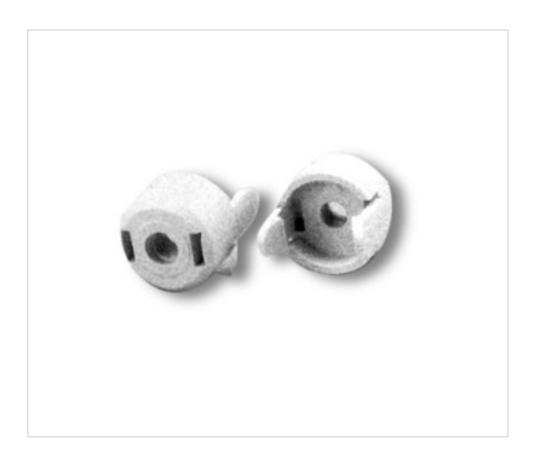

# Snap-on dome for G9 lampholders

May 18th, 2024, 18:24

# Snap-on dome for G9 lampholders

#### **NOTES**

For codes 9900001 and 9900002. Thread M10x1, material LCP. side exit cable

### **OTHER FEATURES**

High (mm): 11 Diameter (mm): 18

Colour: Neutral Temperature (°C): 250

Socket: G9