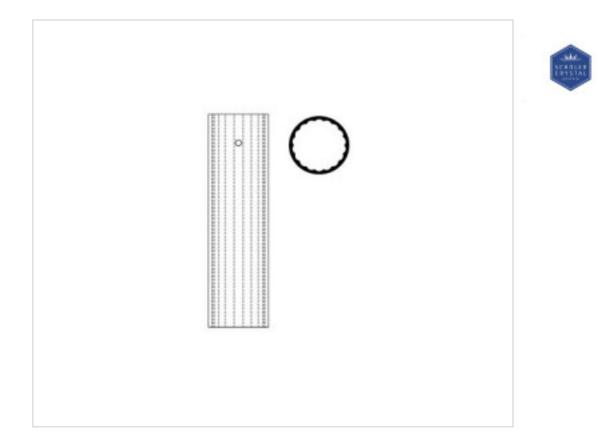

# Fluted glass tube 9458/150mm crystal Diam ext. 50mm

May 18th, 2024, 22:49

# Fluted glass tube 9458/150mm crystal Diam ext. 50mm

### **TECHNICAL SPECIFICATIONS**

Weight: 160 Grams

**NOTES** 

Internal diameter 45mm. straight cut

**OTHER FEATURES** 

Length (mm): 150 Diameter (mm): 50

**DOCUMENTS** 