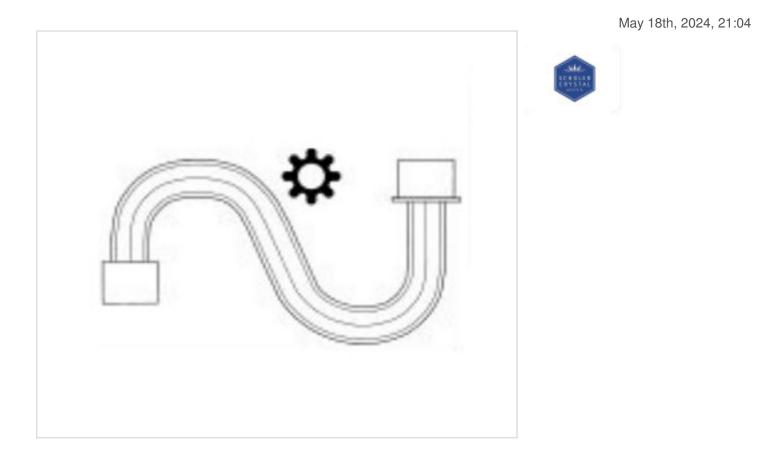

# Fluted glass arm 9882/300x25mm gold cap

#### Fluted glass arm 9882/300x25mm gold cap