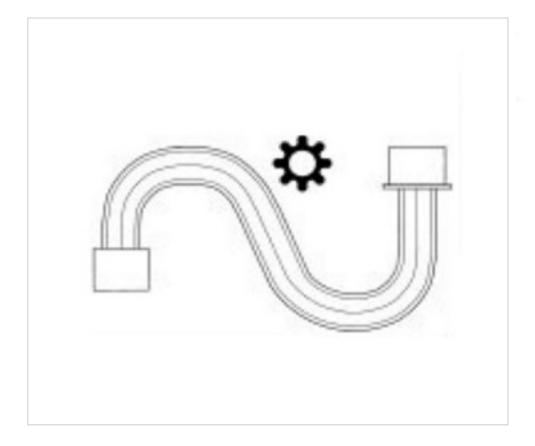

# Fluted glass arm 9882/300x19mm chrome cap

May 18th, 2024, 23:09

#### E188230A

## Fluted glass arm 9882/300x19mm chrome cap

#### **TECHNICAL SPECIFICATIONS**

Weight: 1 Grams Packging: Box 6 Units

**NOTES** 

With chrome cup

**OTHER FEATURES** 

Length (mm): 300 Diameter (mm): 19

Colour: Transparent

**DOCUMENTS** 

Fluted glass arm 9882/300x19mm chrome cap