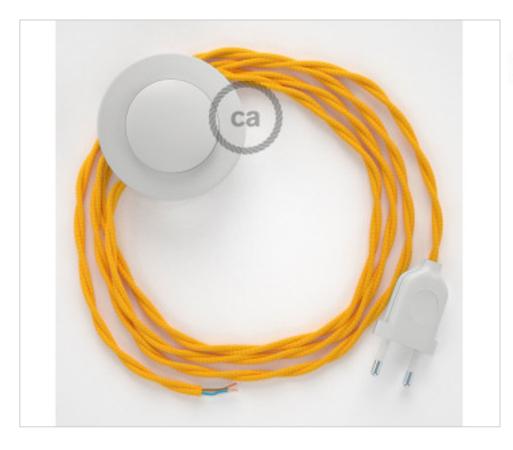

# Floor Kit 3m White cable Twisted Silk Yelow TM10

May 18th, 2024, 18:06

#### **DESCRIPTION**

Connection for floor lamp with 2-pole European plug and floor switch. 250V-2A. With 3 meters of textile cable 2x0,75mm2 (1m from plug to switch and 2m from switch to free end)