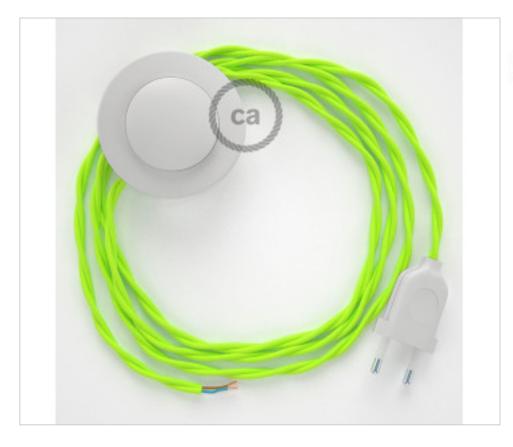

# Floor Kit 3m White cable Twisted Silk Yelow Fluo TF10

May 18th, 2024, 19:36

### **DESCRIPTION**

Connection for floor lamp with 2-pole European plug and floor switch. 250V-2A. With 3 meters of textile cable 2x0,75mm2 (1m from plug to switch and 2m from switch to free end)

### **NOTES**

1m from plug to switch and 2m from switch to free end