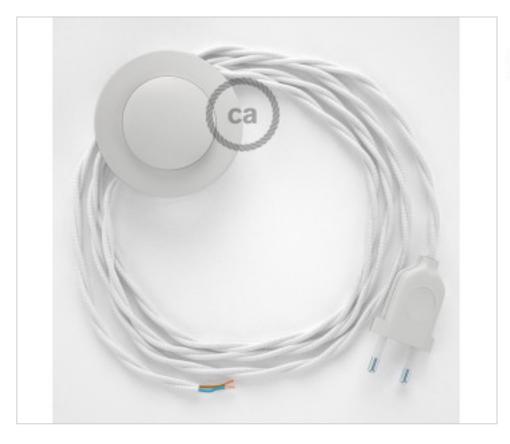

### **DESCRIPTION**

Connection for floor lamp with 2-pole European plug and floor switch. 250V-2A. With 3 meters of textile cable 2x0,75mm2 (1m from plug to switch and 2m from switch to free end)

#### **NOTES**

1m from plug to switch and 2m from switch to free end