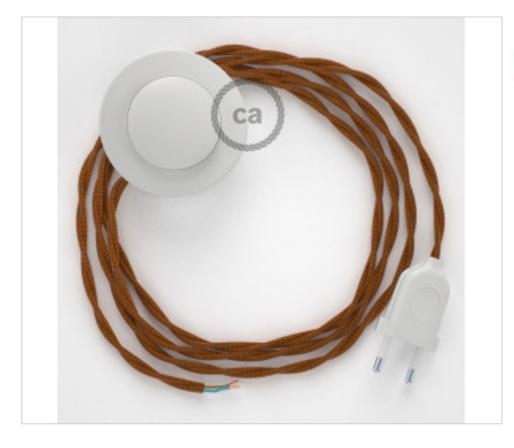

# Floor Kit 3m White cable Twisted Silk Whisky TM22

May 18th, 2024, 16:01

### **DESCRIPTION**

Connection for floor lamp with 2-pole European plug and floor switch. 250V-2A. With 3 meters of textile cable 2x0,75mm2 (1m from plug to switch and 2m from switch to free end)