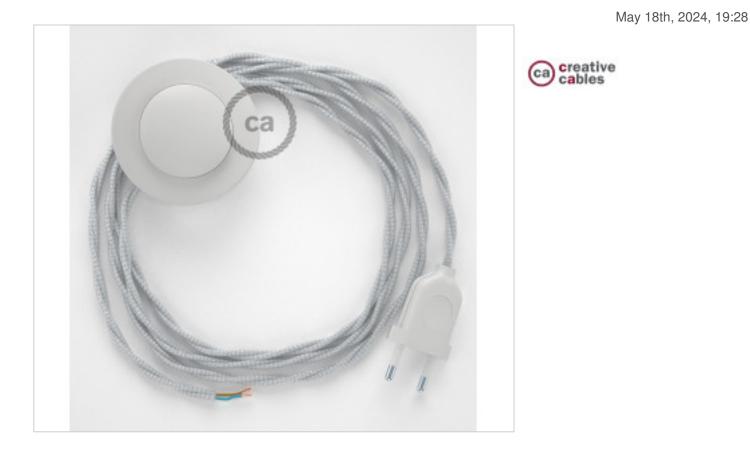

## Floor Kit 3m White cable Twisted Silk Silver TM02

DESCRIPTION

Connection for floor lamp with 2-pole European plug and floor switch. 250V-2A. With 3 meters of textile cable 2x0,75mm2 (1m from plug to switch and 2m from switch to free end)

### CDCABPBTOTM02

Floor Kit 3m White cable Twisted Silk Silver TM02

#### NOTES

1m from plug to switch and 2m from switch to free end